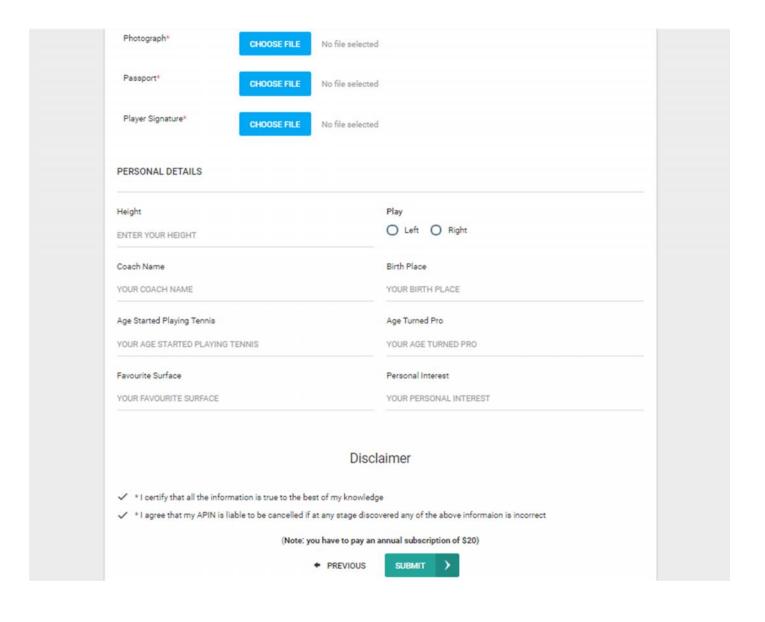

FILES UPLOADS

## Registration Success

Your application for the ATF membership has been successfully submitted. You will receive an email once your account is activated.

@ 2018. Asian Tennis

After this process, A unique APIN will be issued to the player which will allow him/her to enter or withdraw from the tournament.